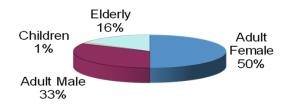

## **Patient Background**

| (Active Patients)        |     |
|--------------------------|-----|
| Adult Female             | 50% |
| Adult Male               | 33% |
| Children (under 18 yrs.) | 1%  |
| Elderly (65 and older)   | 16% |
| Minority                 | 64% |
| No Insurance             | 94% |

## **MD/PA Patient Profile**